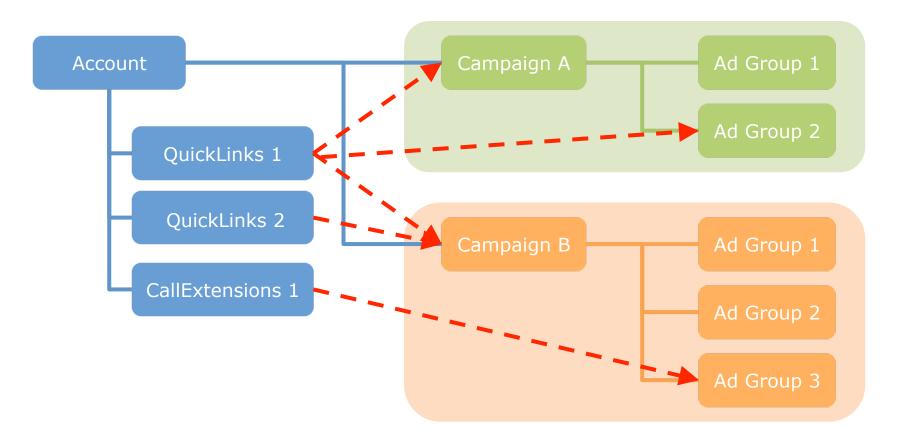

#### About Ad Display Option

Able to set the Ad Display Option features to the Campaign and Ad Group

### About Ad Display Option