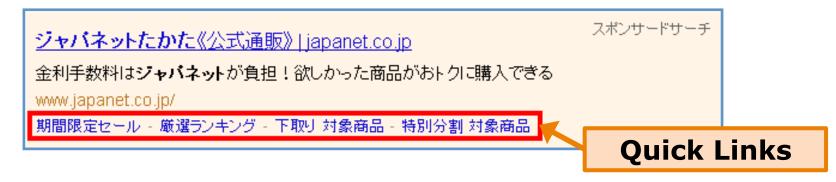

# Ad Display Option (Quick Links)

Yahoo Japan Corporation

 Quick Links is provided to display direct links at bottom of the SS ads.

 CTR of the account used Quick Links is higher than the account that did not use Quick Links.