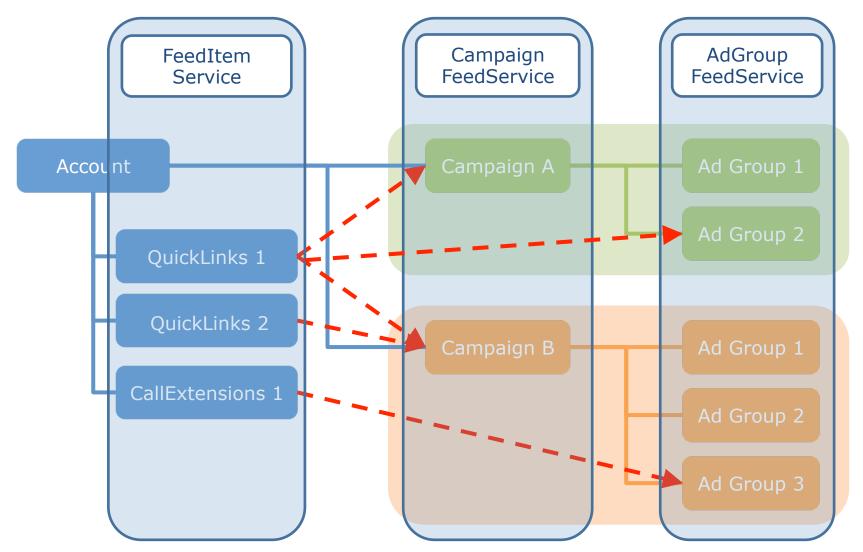

#### New Services for Ad Display Option

The following three services are added for Ad Display Option.

#### FeedItemService

- Service used to get and mutate FeedItems
- 2. CampaignFeedService
  - Set and get the link with FeedItem and campaign
- 3. AdGroupFeedService
  - Set and get the link with FeedItem and ad group